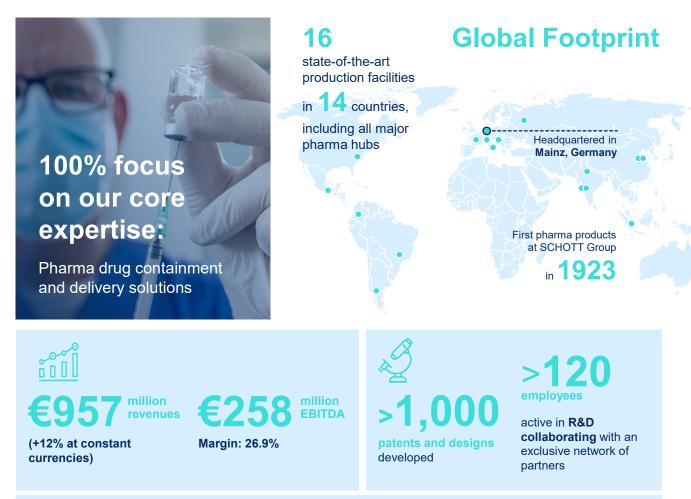

### SCHOTT Pharma | 2025

## **Facts & Figures**



On average, **more than 25,000 injections per minute** are provided to patients worldwide through a SCHOTT Pharma product.





#### **SCHOTT Pharma**

# Market & Customers



>1,800

customers worldwide



**Big pharma** 

innovators

ł

Leading

**CDMOs** 



Biotechs & start-ups

### Growth opportunities from structural trends



<sup>1</sup>No competitor disclosed a product with mentioned specifications so far



#### **SCHOTT Pharma**

# **ESG Responsibility**

2030

# Goal of reaching climate neutrality

**Climate Neutral** 

**60%** 

reduced CO<sub>2</sub> emissions since 2019<sup>1</sup> Already using 100% green electricity worldwide



# >40% female employees

~24% of leadership positions held by women



### **Ownership**



### **Executive Board**



Andreas Reisse, CEO

- Ov