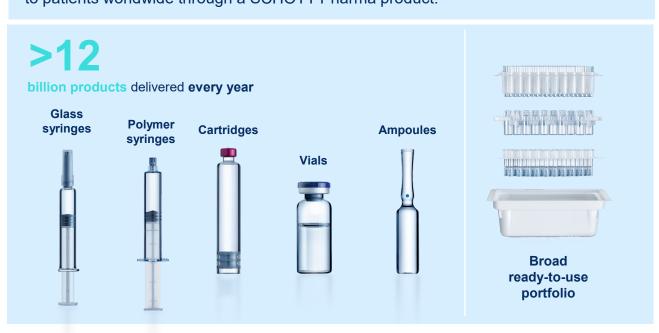

## **Facts & Figures**

On average, **more than 25,000 injections per minute** are provided to patients worldwide through a SCHOTT Pharma product.