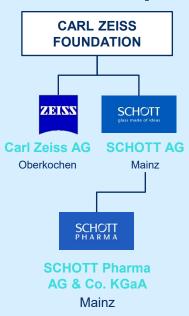

### **Ownership**

# **SCHOTT Pharma's Governance**

KGaA (Kommanditgesellschaft auf Aktien) is a listed partnership limited by shares with three corporate bodies:

- general partner (Komplementär)
- supervisory board (Aufsichtsrat) •
- general shareholders' meeting (Hauptversammlung)

As a popular legal form for companies originating from families or foundations, there are many established KGaA in Germany.